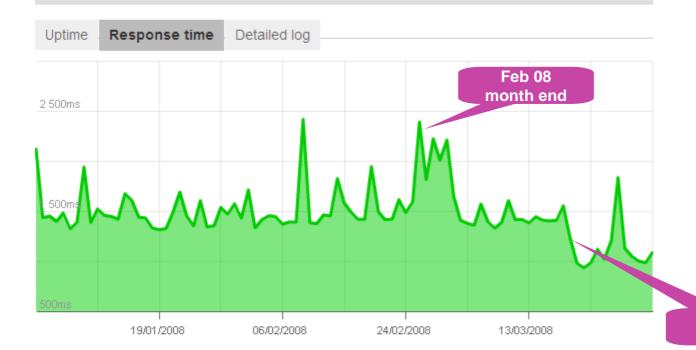

# **Response Time**

Range: 1d 7d 1m 3m 6m YTD 1y Max

01/01/2008 - 31/03/2008 
Timezone: GMT +1

More new servers

Avg. Response Time 1,475 ms

Slowest avg. response time 2,417 ms

Measured: 09/02/2008 00:00:00

Fastest avg. response time 935 ms

Measured: 21/03/2008 00:00:00

bango

Thank you...