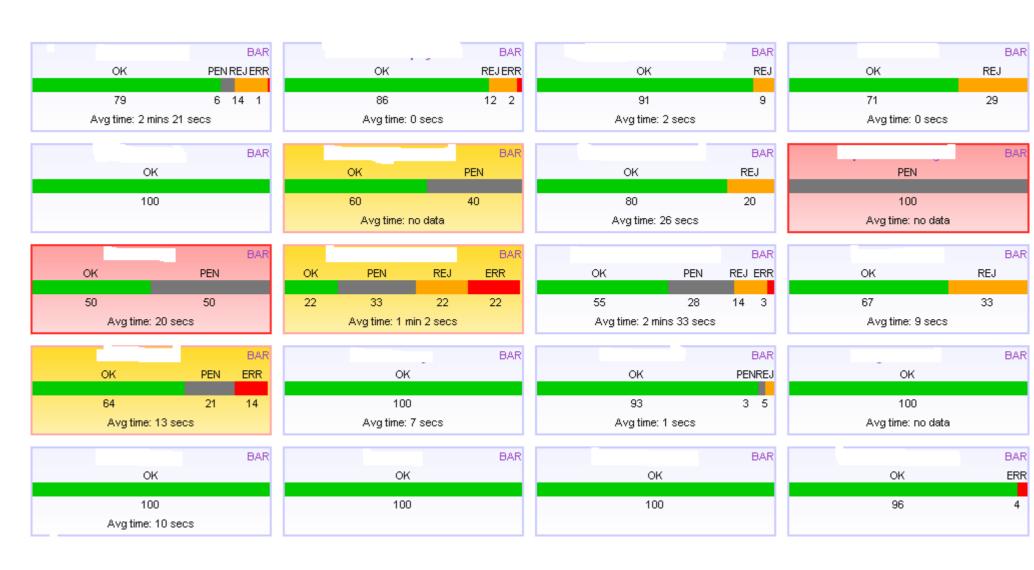

# Service operation

- 24/7 monitoring of the service
  - Traffic
  - Payment connections
  - On call team for priority 1 issues (Gold / Platinum service customers)

# Billing connections monitoring...