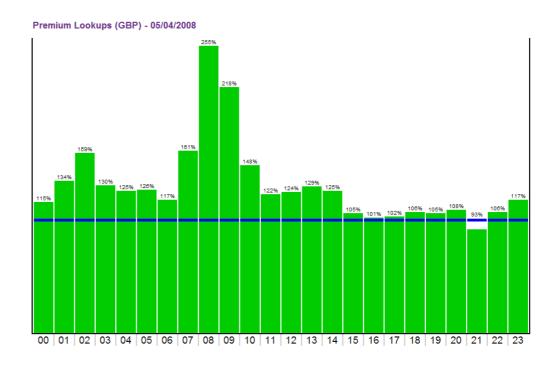

# Service operation

- 24/7 monitoring of the service
  - Traffic
  - Payment connections
  - On call team for priority 1 issues (Gold / Platinum service customers)

# Billing connections monitoring...