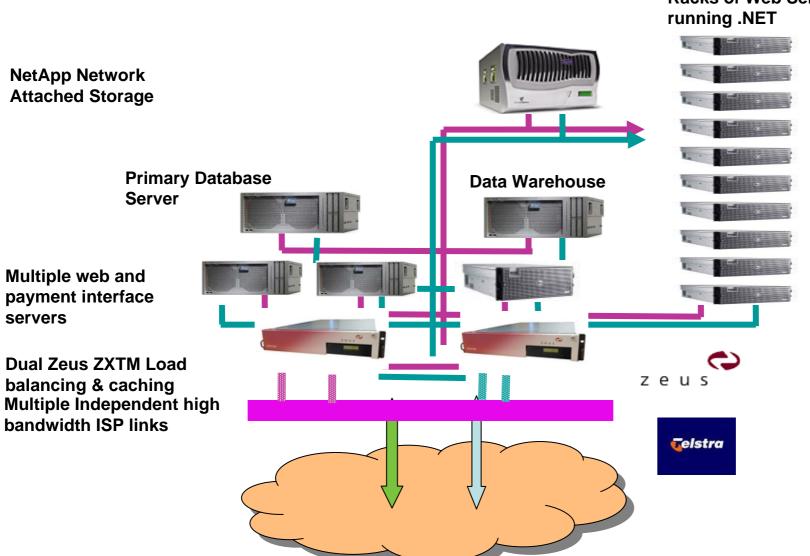

# System infrastructure

We have expanded our infrastructure to:

- offer easier and faster access to the data
- accommodate growth in traffic
- add extra resilience and flexibility
- keep your transactions and traffic data safe and secure
- run more services globally and faster

**Triplicated architecture** 

# Physical implementation

**Racks of Web Servers** running .NET

Providing reliable service

The average downtime length is 0s

Congratulations, no downtime

detected