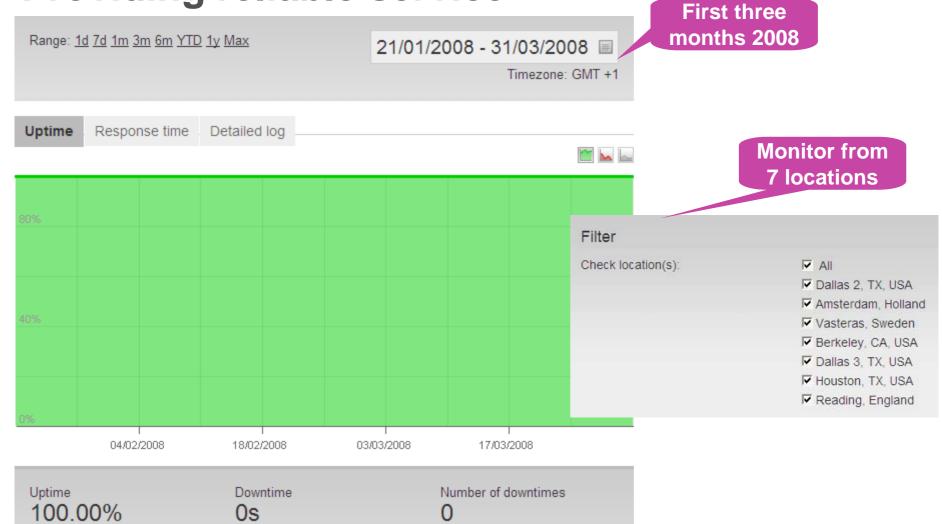

# Physical implementation

**Racks of Web Servers** running .NET

Providing reliable service

The average downtime length is 0s

Congratulations, no downtime

detected