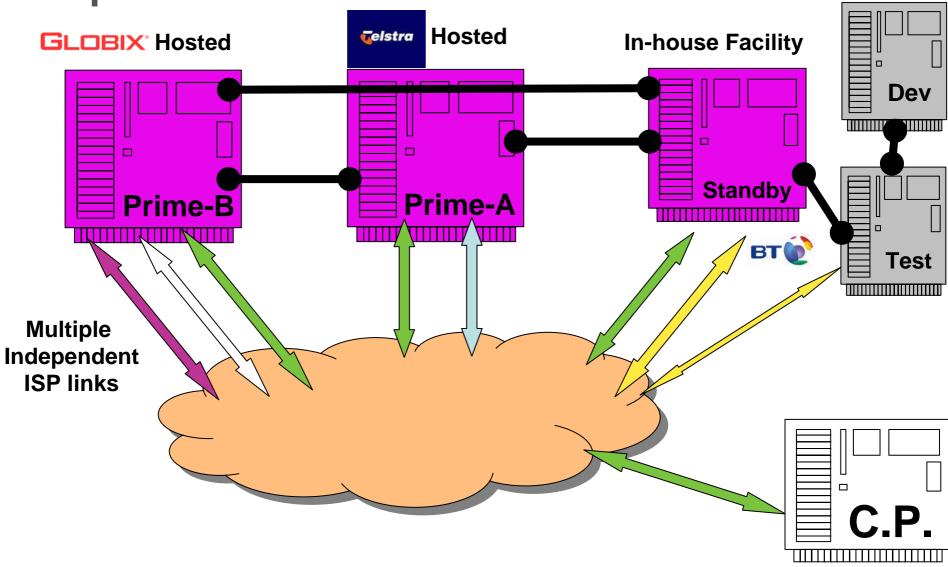

# System infrastructure

We have expanded our infrastructure to:

- offer easier and faster access to the data
- accommodate growth in traffic
- add extra resilience and flexibility
- keep your transactions and traffic data safe and secure
- run more services globally and faster

**Triplicated architecture** 