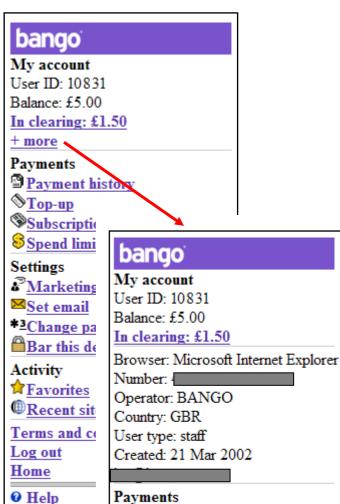

# **User support - My account**

- The new name for "My Options"
  - "Account" a more understandable description
- Clearer layout
  - Logical grouping of functionality
  - Icons aid visibility
  - Horizontal lines to divide sections
- Navigation standardised throughout
- More account information easily accessible
  - Basic info shown, with "more" link for extra
- Easily expandable as we add functionality

### bango

My account

User ID: 10831 Balance: £5.00

In clearing: £1.50

+ more

## **Account information**

- Summary shown initially
- Expands to full account information
- New info added
  - Phone/browser type
  - User type
  - Date account created
  - Email address

Payment history